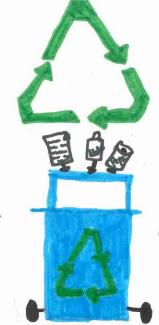

#### How Recycling Helps the Environment

Once you finish drinking your water you may want to put it in the trash.
But there is a better

But there is a better way way to get rid of your water Bottle

And the answer is

Recycle

Step. 2 - Don't even think about throwing it away

Step. 3 - Find a recycling bin and throw it in there

Fun Facts about recycling:

use cloth towels instead of paper towels

1. shop for products made for recycled material

3. you can also compost

Recycling helps so we Don't have a whole bunch of trash in forest, lakes, Rivers, Oceans, and roads.

Recycling can also save animals lives. Animals think Plastic and other stuff is food

Small animals can even get stuck in some thing's