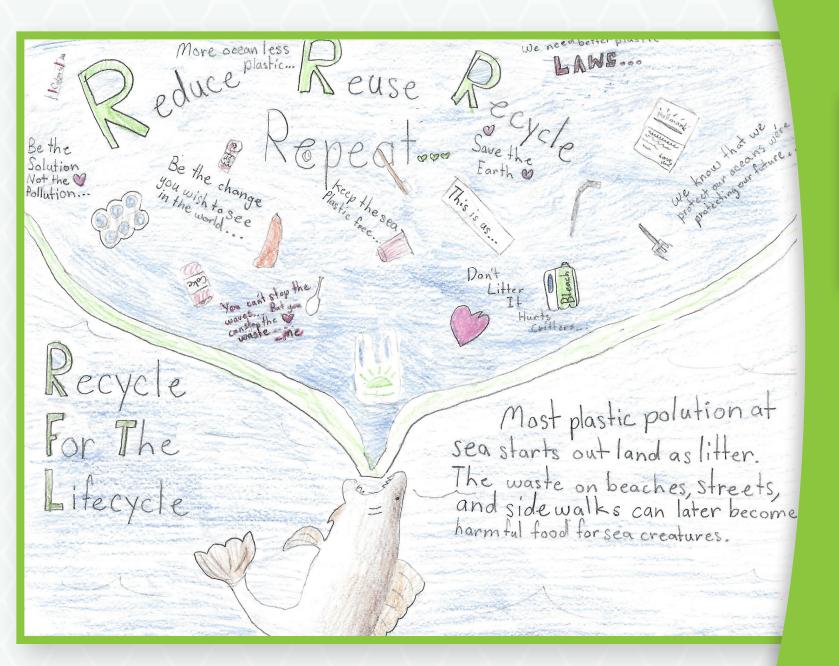

#### How Recycling Helps the Environment

Once you finish drinking your water you may want to put it in the trash.
But there is a better

But there is a better way way to get rid of your water Bottle

And the answer is

Recycle

Step. 2 - Don't even think about throwing it away

Step. 3 - Find a recycling bin and throw it in there

Fun Facts about recycling:

use cloth towels instead of paper towels

1. shop for products made for recycled material

3. you can also compost

Recycling helps so we Don't have a whole bunch of trash in forest, lakes, Rivers, Oceans, and roads.

Recycling can also save animals lives. Animals think Plastic and other stuff is food

Small animals can even get stuck in some thing's