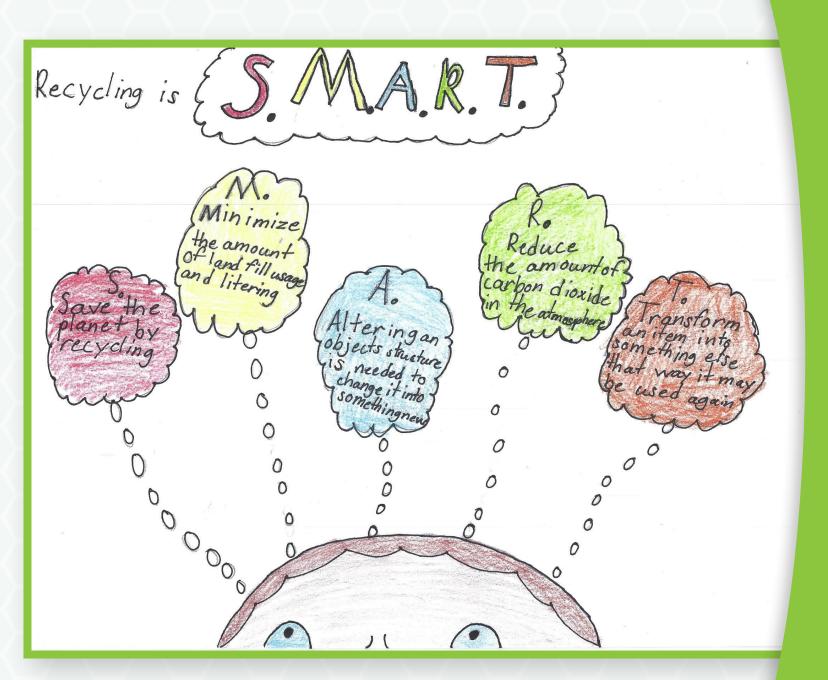

# Benefits of Recycling

- Reduces the amount Of waste Sent to landfills and incinerators.
- Conserves natural resources Such as 1: mer where and Minerals.

#### Benelits of Recring

- Increases economic Security by tapping a domestic Source of Materials.
- · Prevents Pallution by reducing the need to Callet new You materials