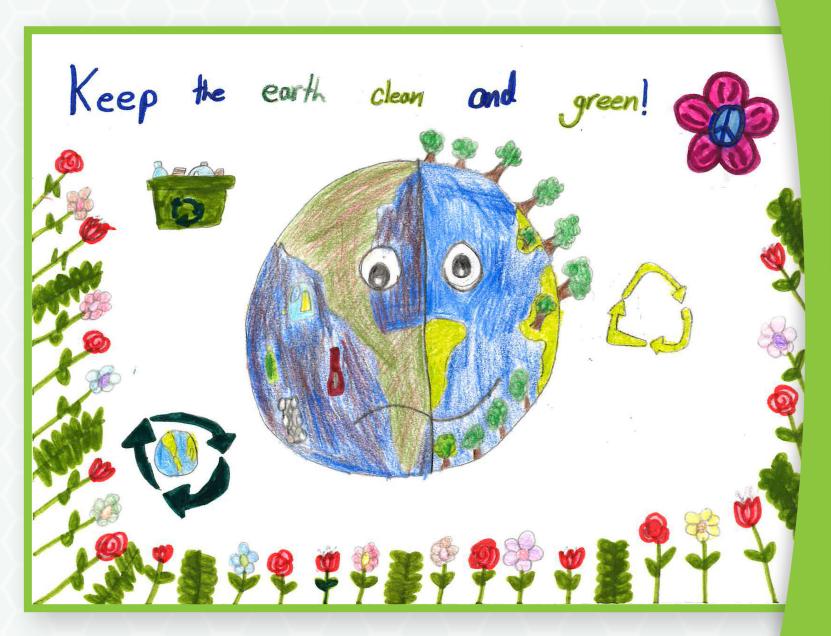

#### How Recycling Helps the Environment

Once you finish drinking your water you may want to put it in the trash.
But there is a better

But there is a better way way to get rid of your water Bottle

And the answer is

Recycle

Step. 2 - Don't even think about throwing it away

Step. 3 - Find a recycling bin and throw it in there

Fun Facts about recycling:

use cloth towels instead of paper towels

1. shop for products made for recycled material

3. you can also compost

Recycling helps so we Don't have a whole bunch of trash in forest, lakes, Rivers, Oceans, and roads.

Recycling can also save animals lives. Animals think Plastic and other stuff is food

Small animals can even get stuck in some thing's