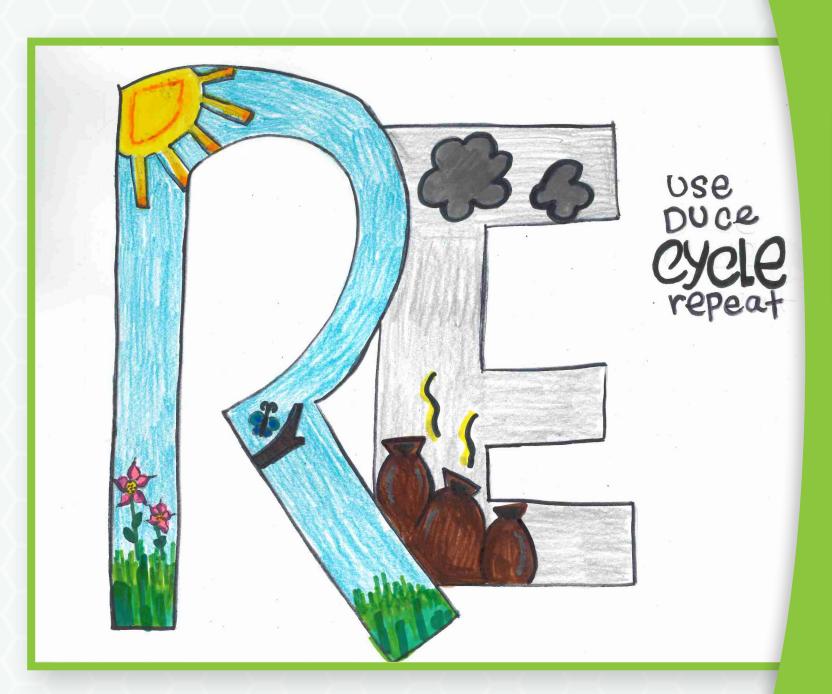

Recycle

Step. 2 - Don't even think about throwing it away

Step. 3 - Find a recycling bin and throw it in there

Fun Facts about recycling:

use cloth towels instead of paper towels

1. shop for products made for recycled material

3. you can also compost

Recycling helps so we Don't have a whole bunch of trash in forest, lakes, Rivers, Oceans, and roads.

Recycling can also save animals lives. Animals think Plastic and other stuff is food