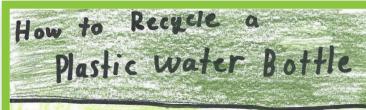

#### How Recycling Helps the Environment

Once you finish drinking your water you may want to put it in the trash.
But there is a better

But there is a better way way to get rid of your water Bottle

And the answer is